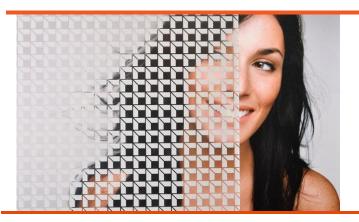

### **Product Description**

SOLYX® **SX-C372 White Cubes** is a polyester film with a pattern of ½" stacked, open white cubes on a clear background. It provides semi-obscured visibility and excellent light transmission.

### **Product Details**

 $SOLYX \circledast$  **SX-C372 White Cubes** is a beautiful polyester film with a pattern of  $\frac{1}{2}$ " white cubes stacked on top of one another on a clear background. This film has a silicone-coated liner with a pressure-sensitive adhesive and is ideal for privacy, decorative, or architectural applications.